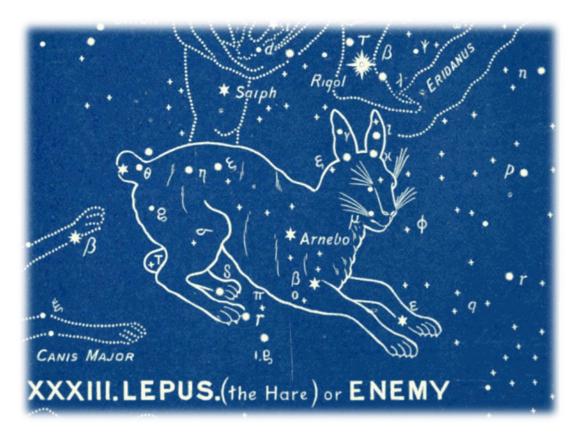

Today Witches celebrate Easter in the same way as most Christians.

Hebrew name, Arnebo, which means the enemy of Him that cometh. The Arabic. Sugia, the deceiver.

"Task Force S4C" Is A Temporary Military Unit Formed By Christ To Undertake Specific Spiritual Warfare Missions <a href="www.s4ctroops.com">www.s4ctroops.com</a> 877.426.9778 Email:S4Ctroops@aol.com